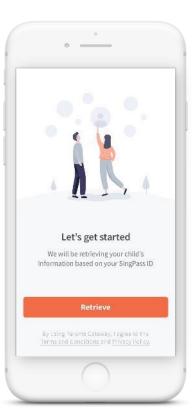

## Step 3 - One-Time On-boarding

1. Tap on "Log in with SingPass"

3. Tap on "Retrieve" to retrieve your child(ren)'s information

2. Log in with your SingPass (2FA)