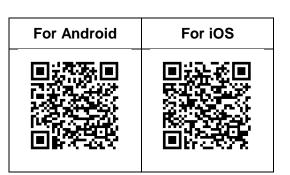

### Step 2 – Download Parents Gateway Mobile App

- a. Open the Apple App Store or Google Play Store app on your mobile phone.
- b. Search for the 'Parents Gateway' mobile app, or scan the QR code below.

- c. Download and install the app onto your phone.
- d. Enable 'Allow Notifications' to receive push notifications.

Note: Supported OS Versions - Android 5.0 or later & iOS 9.1 or later